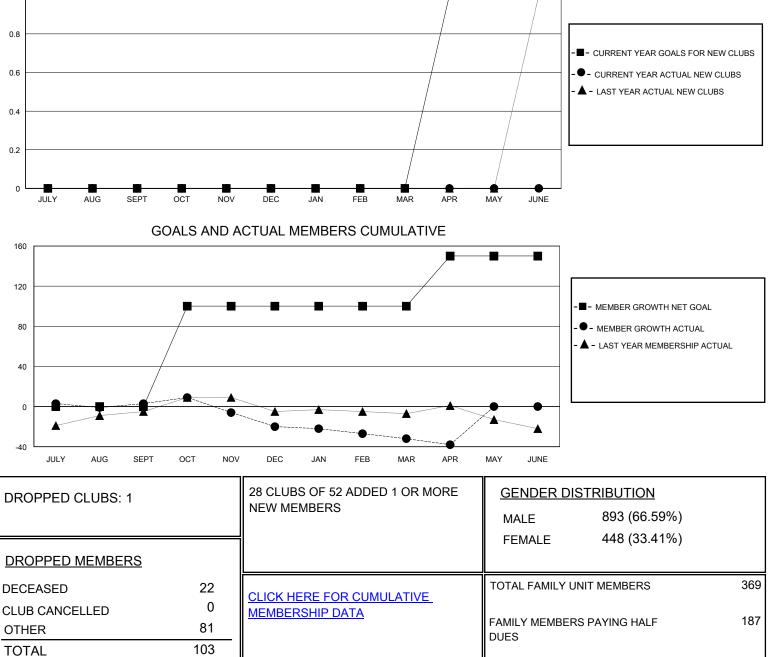

## MONTHLY MEMBERSHIP PROGRESS REPORT

District 9 SW

Results as of: 5/31/2020

| GMT:                  | LOCATION IOWA |           |               |                       |                           |                         | GMT CA                                             |
|-----------------------|---------------|-----------|---------------|-----------------------|---------------------------|-------------------------|----------------------------------------------------|
| Clubs                 |               |           |               | Members               |                           |                         |                                                    |
| RESULTS FOR 2019-2020 |               |           |               | RESULTS FOR 2019-2020 |                           |                         |                                                    |
| QUARTER               | NEW CLUB GOAL | NEW CLUBS | DROPPED CLUBS | QUARTER               | MEMBER GROWTH NET<br>GOAL | MEMBER GROWTH<br>ACTUAL | DROPPED<br>MEMBERS ACTUAL<br>(including transfers) |
| JULY/AUG/SEPT         | 0             | 0         | 0             | JULY/AUG/SE           | EPT 0                     | 19                      | 14                                                 |
| OCT/NOV/DEC           | 0             | 0         | 1             | OCT/NOV/DE            | C 100                     | 19                      | 42                                                 |
| JAN/FEB/MAR           | 0             | 0         | 0             | JAN/FEB/MAR           | २ 0                       | 30                      | 40                                                 |
| APR/MAY/JUNE          | 1             | 0         | 0             | APR/MAY/JUI           | NE 50                     | 1                       | 7                                                  |
|                       | GOALS         | AND ACTUA | L NEW CLUBS C | UMULATIVE             |                           |                         |                                                    |
| 1                     |               |           |               |                       |                           |                         |                                                    |